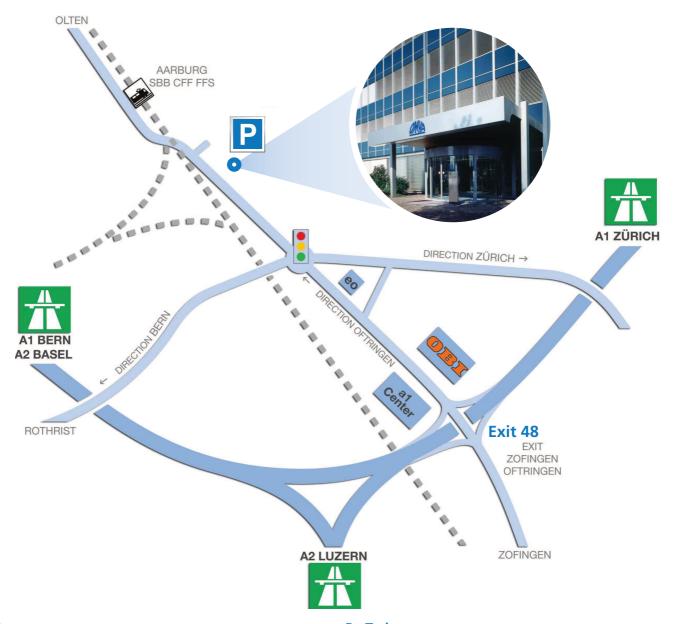

# **By Car**

### - A1 from Berne-Basel/Lucerne

 Exit No. 48, turn left towards Oftringen, keep on straight ahead until the second set of traffic lights. You will find the main Omya building on your right-hand side.

#### - A1 from Zurich

- Exit No. 48, turn right towards Oftringen, keep on straight ahead until the second set of traffic lights. You will find the main Omya building on your right-hand side.
- Parking: Parking area is in front of the main entrance